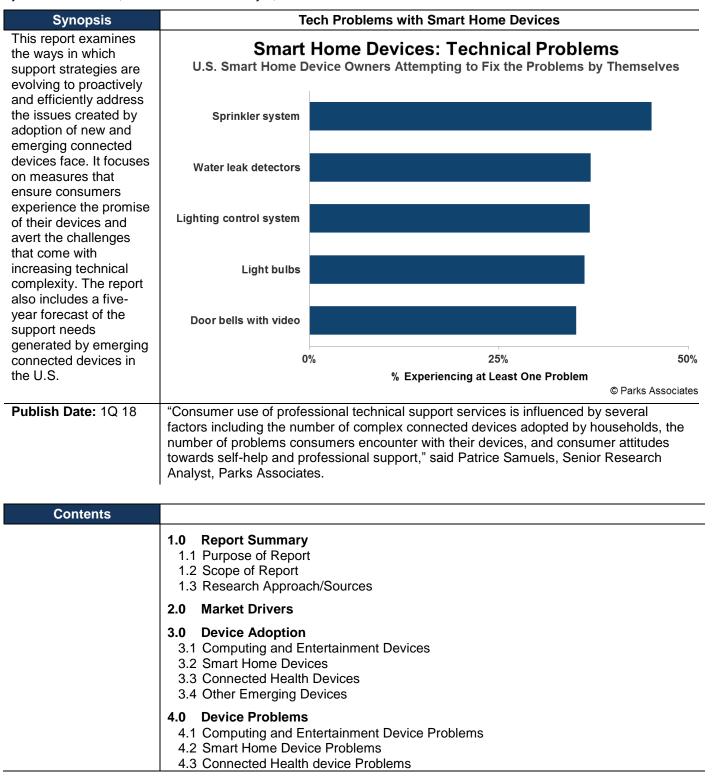

#### Figures Computing and Entertainment Device Data Smart Home Device Adoption **Connected Healthcare Device Adoption Emerging Device Adoption** Problems Experienced with Consumer Electronics (2014 - 2017) Device Problems: Computing and Entertainment Devices (2016 - 2017) Smart Home Devices: Technical Problems Experienced (2016 - 2017) Leading Smart Home Device Problems (2015 - 2017) Leading Smart Home Device Problems, Cont. (2015 - 2017) Connected Medical Devices: Post-Setup Problems (Q2/17) Connected Health Devices: Setup Problems (Q2/17) Consumer Actions to Resolve Technical Problems (2014 - 2017) Consumer Actions to Resolve Technical Problems (2014 - 2017) Problem Resolution: Computing and Entertainment Devices Problem Resolution Smart Home Devices Problem Resolution: Connected Health Device Problems (2017) Subscription Technical Support Service Adoption (2012 - 2017) **Technical Support Service Model** Premium Support Services Available from Major Brands Subscription Technical Support Providers by Device (2016 - 2017) Subscription Tech Support Providers by Device, cont. (2016 - 2017) **Smart Home Consultation Services** Smart Home Premium Support Services